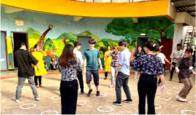

Cultural exchange among students

図 17 千葉大学学生のインドでの現地演習の様子

### 2-6-4. 学生交流

プログラム中には、現地 SIU の GRIP 参加予定学生(千葉大学学生が帰国後、SIU 学生が 千葉大学を来訪というスケジュール)が数人、バディとして千葉大学学生に同行し、交流を 行った。訪問先でもバディの学生が追加で説明を行うなど、学習での交流を行った。最終日 には、GRIP 参加予定学生10 名全員が参加し、千葉大学学生のプレゼンテーションを視聴 した。最終プレゼンテーション後には、千葉大学生も SIU 学生も伝統衣装であるサリーを 着て写真撮影を行うなどの交流があった。