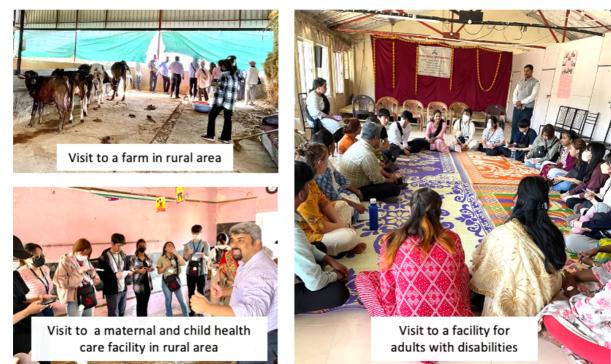

### 現地演習スケジュールと訪問施設・組織等

図 16 の通りである。主な活動場所は、スラム街やストリートチルドレンに教育を提供 している NGO の Sarva Seva Sangh、成人の精神障害者の入所施設である Sadhana Village, そして知的障害を有するこどもの入所施設である Aditya Prangan の3つであり、他は村 の酪農家や母子保健推進施設、SCOPE スタッフの自宅、歴史的建造物を見学などした。 各 NGO の説明は、表 11 の通りである。学習と次の学生交流の様子は、図 17 に示した 写真の通りである。

#### Sadhana Village Pune

Sadhana village is an NGO located in Chikalgaon village in Pune district, India. It was started in the year 1994. Sadhana village primarily focusses upon working with differently abled (mentally challenged) individuals who are above the age of 18 years. Sadhana Village has adopted a home-based rehabilitation method. Accordingly, Sadhana Village has established a very distinctive residential care for adults who are faced intellectual disabilities. Three homes are established, with each home accommodating 10-15 individuals who are differently abled. Each individual is engaged in through the day through a variety of activities that are designed to provide the differently abled individuals with a good quality of life. A home is driven by a team of house mothers, caretakers, service staff and also volunteers. In addition to working with the special friends, Sadhana Village also works on a wide variety of projects, which are aimed at development of rural areas and women empowerement. The activities include, libraries and awareness sessions for women, activities focused at improving the education and health standards of women and children in the villages, water conservation and lift irrigation projects etc.

### Aditya Prangan

Aditya Prangan is a residential school for differently abled children located in Ambadvet village in Pune district, India. The school is residential in nature, and the curriculum along with the schedule for the day is designed so as to enable the students to be self-reliant. Therefore in addition to regular schooling, skill development and sports activities are also included into their day to day schedule. The education activities are driven by a team of trained, and experienced special educators. The children who study at Aditya Prangan are divided into three groups based upon their I.Q. and they are imparted school education commensurate with their intellectual potential. The students are also involved in various activities such as drawing, handicrafts, music and agricultural activities.

### Sarva Seva Sangh (SSS)

Sarva Seva Sangh, started its operations in the year 1979 by offering courses such as tailoring and embroidery, type writing etc to people. However, with the onset of rapid development in Pune city the needs of the people and their job prospects also underwent a sea change. Thus, SSS chose to reach out to children who in difficult circumstances in 1990s.